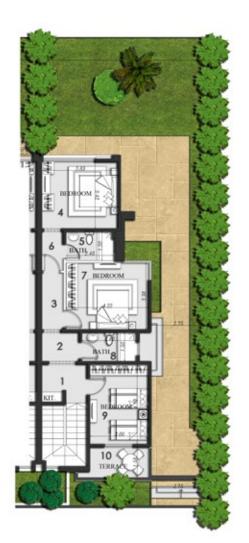

**Disclaimer :** Floor plans layout and furniture plans are for indicative purposes only , minor changes are applicable as per construction

THE **TWIN HOUSE** 

THE **TWIN HOUSE** 

### **Twin House 02**Ground Floor Plan

| NO | Location        | Dimensions  |
|----|-----------------|-------------|
| 1  | Living & Dining | 9.56 x 5.44 |
| 2  | Terrace         | 2.53 x 4.93 |
| 3  | Lobby           | 1.22 x 1.50 |
| 4  | Guest Toilet    | 1.70 x 1.50 |
| 5  | Lobby           | 0.96 x 1.20 |
| 6  | Maid>s Room     | 2.68 x 1.68 |
| 7  | Maids Toilet    | 1.60 x 1.20 |
| 8  | Storage Room    | 2.54 x 2.32 |

Total Built Up Area 171m

#### First Floor Plan

| NO | Location        | Dimensions  |
|----|-----------------|-------------|
| 1  | Lobby 1         | 1.95 x 2.32 |
| 2  | Lobby 2         | 1.50 x 1.92 |
| 3  | Corridor        | 2.88 x 1.10 |
| 4  | Master Bedroom  | 3.42 x 3.89 |
| 5  | Master Bathroom | 1.50 x 2.40 |
| 6  | Master Lobby    | 2.00 x 1.10 |
| 7  | Bedroom 1       | 3.38 x 4.22 |
| 8  | Bathroom        | 1.50 x 2.80 |
| 9  | Bedroom 2       | 4.10 x 3.00 |
| 10 | Terrace         | 1.40 x 3.00 |
|    |                 |             |