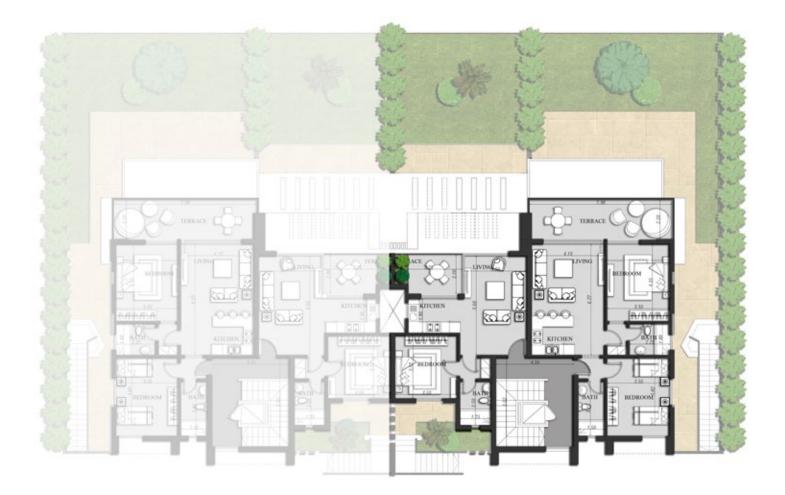

#### First Floor level

Unit B22

| NO | Location        | Dimensions         |
|----|-----------------|--------------------|
| 1  | Entrance Lobby  | $1.20 \times 1.50$ |
| 2  | Reception       | 6.27 x 4.10        |
| 3  | Terrace         | 2.20 X 7.98        |
| 4  | Master Bedroom  | 4.35 x 3.50        |
| 5  | Master Bathroom | 1.80 X 2.25        |
| 6  | Master Lobby    | 1.80 X 1.13        |
| 7  | Bedroom         | 4.42 x 3.50        |
| 8  | Bathroom        | 3.10 x 1.50        |
|    |                 |                    |

Total Built Up Area 115m

## First Floor level Unit B21

| NO | Location        | Dimensions         |
|----|-----------------|--------------------|
| 1  | Reception       | $5.60 \times 3.50$ |
| 2  | Kitchen         | 1.95 x 3.14        |
| 3  | Terrace         | 2.20 x 3.75        |
| 4  | Master Bedroom  | 3.57 x 3.50        |
| 5  | Master Bathroom | 2.50 x 1.75        |
| 6  | Master Lobby    | 1.20 x 1.75        |

Total Built Up Area 72m

#### First Floor level

Unit A21

| NO | Location        | Dimensions  |
|----|-----------------|-------------|
| 1  | Entrance Lobby  | 1.20 x 1.50 |
| 2  | Reception       | 6.27 x 4.10 |
| 3  | Terrace         | 2.20 X 7.98 |
| 4  | Master Bedroom  | 4.35 x 3.50 |
| 5  | Master Bathroom | 1.80 X 2.25 |
| 6  | Master Lobby    | 1.80 X 1.13 |
| 7  | Bedroom         | 4.42 x 3.50 |
| 8  | Bathroom        | 3.10 x 1.50 |
|    |                 |             |

#### First Floor level

Unit A22

| 0 | Location        | Dimensions         |
|---|-----------------|--------------------|
| 1 | Reception       | $5.60 \times 3.50$ |
| 2 | Kitchen         | 1.95 x 3.14        |
| 3 | Terrace         | 2.20 x 3.75        |
| 4 | Master Bedroom  | 3.57 x 3.50        |
| 5 | Master Bathroom | 2.50 x 1.75        |
| 6 | Master Lobby    | 1.20 x 1.75        |
|   |                 |                    |

Total Built Up Area 72m

Unit B22 Unit B21 Unit A22 Unit A21