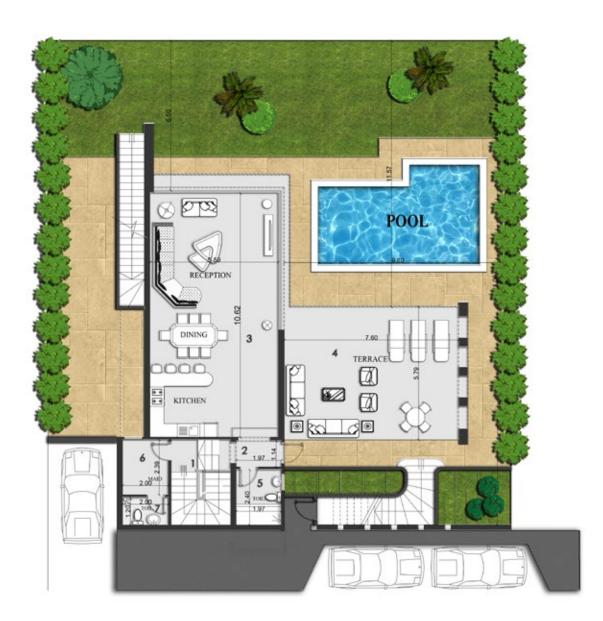

#### Valley Level Floor

| NO | Location                       | Dimensions   |
|----|--------------------------------|--------------|
| 1  | Staircase                      | 3.70 x 2.58  |
| 2  | Lobby                          | 1.14 x 1.97  |
| 3  | Reception, Dining<br>& Kitchen | 10.62 x 5.59 |
| 4  | Terrace                        | 5.79 x 7.60  |
| 5  | Guest Toilet                   | 2.40 x 1.97  |
| 6  | Maids Room                     | 2.39 x 2.00  |
| 7  | Maid's Toilet                  | 1.20 x 2.00  |

Total Built Up Area 307m