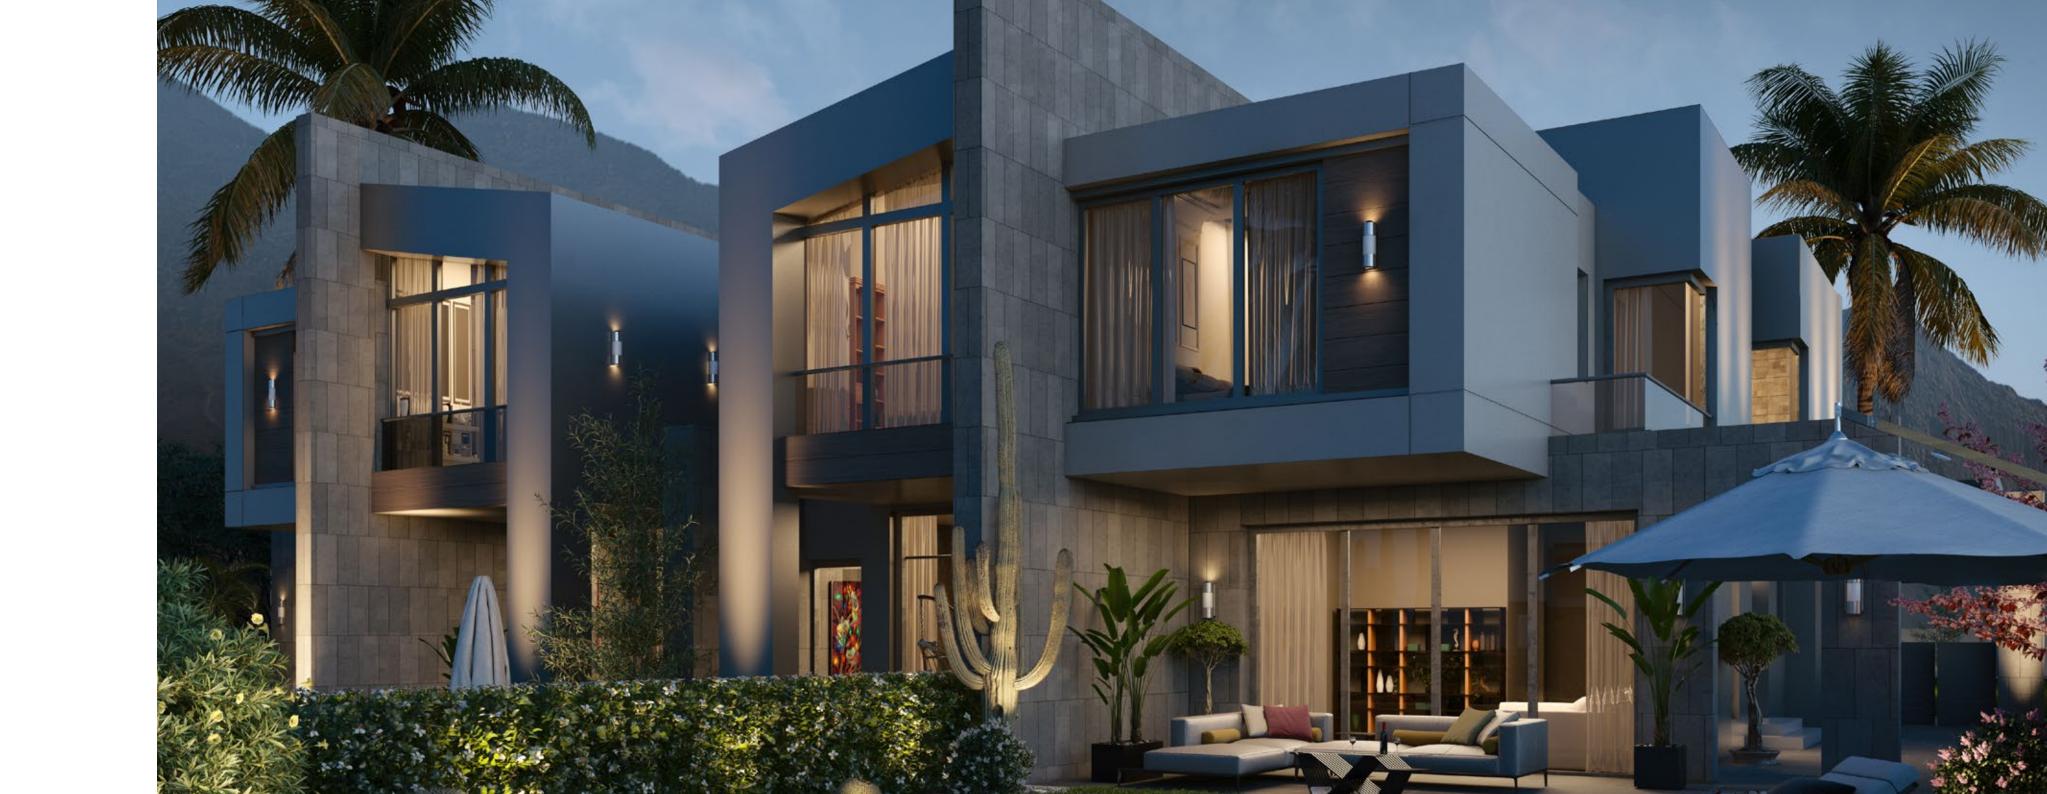

\times 3.25$ |
| 4  | Master Bathroom        | 1.50 x 2.03        |
| 5  | Master Lobby           | 1.50 x 1.10        |
| 6  | Bedroom                | 4.52 x 2.65        |
| 7  | Bathroom               | 3.37 x 1.74        |

Total Built Up Area 97m

#### Second Floor level

Unit A32

| 0 | Location               | Dimensions  |
|---|------------------------|-------------|
|   | Entrance lobby         | 1.10 x 1.74 |
| 2 | Corridor               | 1.82 x 1.20 |
| 3 | Reception<br>& Kitchen | 5.72 x 3.75 |
| 1 | Terrace                | 2.82 x4.00  |
| 5 | Bedroom                | 4.38 x 3.50 |
| 5 | Bathroom               | 1.50 x 2.30 |
|   |                        |             |

Total Built Up Area 72m



Unit B32 Unit B31 Unit A32 Unit A31



THE STAND ALONE VILLA **NIGHT SHOTS** 



THE TOWN HOUSE **NIGHT SHOTS** 



THE CHALET **NIGHT SHOTS**