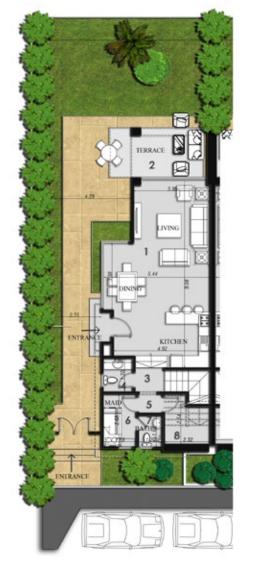

#### Valley Level Floor

| NO | Location                       | Dimensions   |
|----|--------------------------------|--------------|
| 1  | Staircase                      | 3.70 x 2.58  |
| 2  | Lobby                          | 1.14 x 1.97  |
| 3  | Reception, Dining<br>& Kitchen | 10.62 x 5.59 |
| 4  | Terrace                        | 5.79 x 7.60  |
| 5  | Guest Toilet                   | 2.40 x 1.97  |
| 6  | Maids Room                     | 2.39 x 2.00  |
| 7  | Maid's Toilet                  | 1.20 x 2.00  |

Total Built Up Area 307m