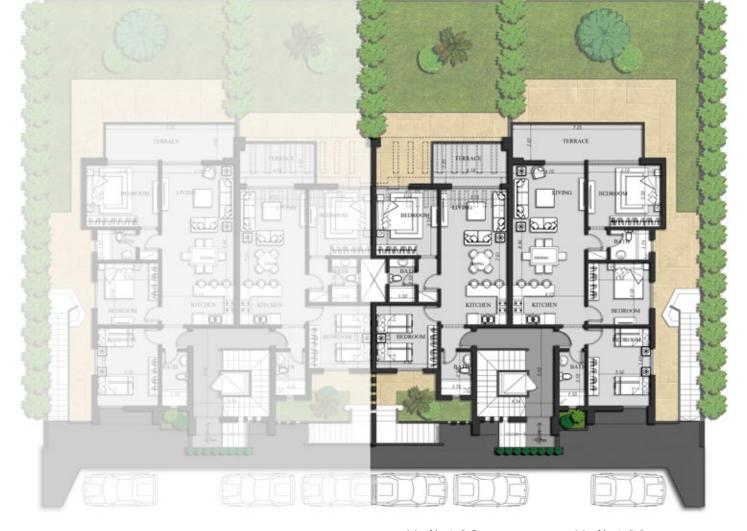

THE **CHALET** 

#### Valley Floor with Garden Unit B02

| NO  | Location         | Dimensions  |
|-----|------------------|-------------|
| 1   | Entrance         | 1.10 x 1.68 |
| 2   | Entrance Lobby   | 1.10 x 2.07 |
| 3   | Reception        | 8.48 x 4.10 |
| 4   | Terrace          | 2.65 x 7.63 |
| 5   | Master Bedroom   | 3.30 x 3.50 |
| 6   | Master Bathroom  | 1.50 x 2.25 |
| 7   | Master Lobby     | 1.50 x 1.13 |
| 8   | Lobby            | 2.40 x 1.50 |
| 9   | Bedroom 1        | 3.90 x 3.50 |
| 10  | Bedroom 2        | 4.00 x 3.50 |
| 11  | Bathroom         | 2.50 x 2.40 |
| Tot | al Built Up Area | 138m        |
| •   |                  |             |

### Valley Floor with Garden Unit B01

| NO | Location          | Dimensions  |
|----|-------------------|-------------|
| 1  | Kitchen           | 2.38 x 3.50 |
| 2  | Master Bedroom 1  | 3.75 x 3.50 |
| 3  | Master Bathroom 1 | 2.50 x 1.50 |
| 4  | Master Lobby 1    | 2.50 x 1.15 |
| 5  | Master Bedroom 2  | 3.30 x 3.75 |
| 6  | Master Bathroom 2 | 1.60 x 2.50 |
| 7  | Reception         | 7.22 x 3.75 |
| 8  | Terrace           | 2.77 x 7.37 |

Total Built Up Area 121m

Unit B02 Unit B01

### Valley Floor with Garden Unit A01

| NO | Location        | Dimensions         |
|----|-----------------|--------------------|
| 1  | Entrance        | 1.10 x 1.68        |
| 2  | Entrance Lobby  | 1.10 x 2.07        |
| 3  | Reception       | 8.48 x 4.10        |
| 4  | Terrace         | 2.65 x 7.63        |
| 5  | Master Bedroom  | $3.30 \times 3.50$ |
| 6  | Master Bathroom | 1.50 x 2.25        |
| 7  | Master Lobby    | 1.50 x 1.13        |
| 8  | Lobby           | 2.40 x 1.50        |
| 9  | Bedroom 1       | $3.90 \times 3.50$ |
| 10 | Bedroom 2       | 4.00 x 3.50        |
| 11 | Bathroom        | 2.50 x 2.40        |
|    |                 |                    |

Total Built Up Area 138m

#### Valley Floor with Garden Unit A02

| NO | Location          | Dimension   |
|----|-------------------|-------------|
| 1  | Kitchen           | 2.38 x 3.50 |
| 2  | Master Bedroom 1  | 3.75 x 3.50 |
| 3  | Master Bathroom 1 | 2.50 x 1.50 |
| 4  | Master Lobby 1    | 2.50 x 1.15 |
| 5  | Master Bedroom 2  | 3.30 x 3.75 |
| 6  | Master Bathroom 2 | 1.60 x 2.50 |
| 7  | Reception         | 7.22 x 3.75 |
| 8  | Terrace           | 2.77 x 7.37 |
|    |                   |             |

Total Built Up Area 121m

Unit A02

Unit A01