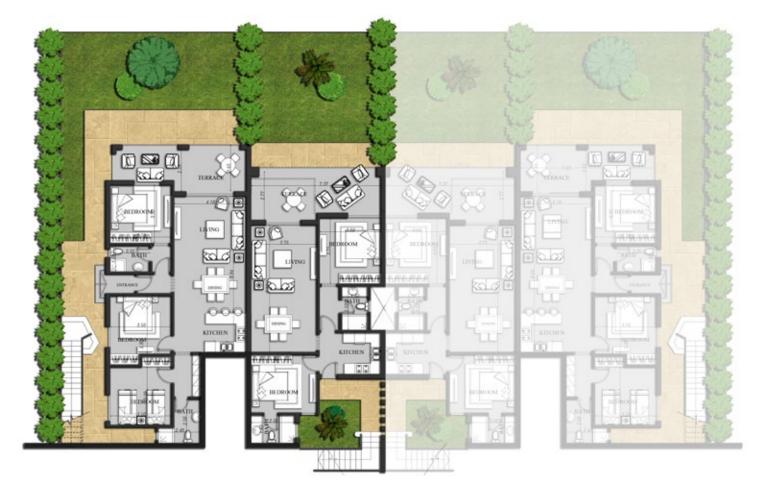

THE **TOWN HOUSE** 

THE Town House

# Town House Corner 04 Ground Floor Plan

| NO | Location        | Dimensions  |
|----|-----------------|-------------|
| 1  | Living & Dining | 8.15 x 5.22 |
| 2  | Terrace         | 2.91 x 3.95 |
| 3  | Lobby           | 1.40 x 1.27 |
| 4  | Guest Toilet    | 1.61 x 1.51 |
| 5  | Lobby           | 1.00 x 1.60 |
| 6  | Maid>s Room     | 2.68 x 1.48 |
| 7  | Maid>s Toilet   | 1.56 x 1.60 |
| 8  | Storage Room    | 2.68 x 2.32 |

Total Built Up Area 167m

#### **Town House Corner 01**

Ground Floor Plan

| NO | Location        | Dimensions  |
|----|-----------------|-------------|
| 1  | Living & Dining | 8.15 x 5.22 |
| 2  | Terrace         | 2.91 x 3.95 |
| 3  | Lobby           | 1.40 x 1.27 |
| 4  | Guest Toilet    | 1.61 x 1.51 |
| 5  | Lobby           | 1.00 x 1.60 |
| 6  | Maids Room      | 2.68 x 1.48 |
| 7  | Maids Toilet    | 1.56 x 1.60 |
| 8  | Storage Room    | 2.68 x 2.32 |
|    |                 |             |

#### Town House Middle 03

Ground Floor Plan

| NO | Location        | Dimensions  |
|----|-----------------|-------------|
| 1  | Entrance Lobby  | 2.38 x 2.51 |
| 2  | Living & Dining | 7.46 x 5.22 |
| 3  | Terrace         | 2.50 x 3.90 |
| 4  | Guest Toilet    | 1.38 x 1.78 |
| 5  | Maid>s Room     | 1.88 x 2.60 |
| 6  | Maids Toilet    | 1.38 x 1.70 |
| 7  | Stairs Lobby    | 1.21 x 1.60 |

Total Built Up Area 161m

#### Town House Middle 02

Ground Floor Plan

| NO | Location        | Dimensions  |
|----|-----------------|-------------|
| 1  | Entrance Lobby  | 2.38 x 2.51 |
| 2  | Living & Dining | 7.46 x 5.22 |
| 3  | Terrace         | 2.50 x 3.90 |
| 4  | Guest Toilet    | 1.38 x 1.78 |
| 5  | Maids Room      | 1.88 x 2.60 |
| 6  | Maids Toilet    | 1.38 x 1.70 |
| 7  | Stairs Lobby    | 1.21 x 1.60 |