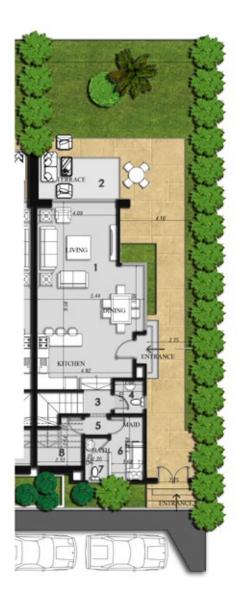

### **Twin House 02**Ground Floor Plan

| NO | Location        | Dimensions  |
|----|-----------------|-------------|
| 1  | Living & Dining | 9.56 x 5.44 |
| 2  | Terrace         | 2.53 x 4.93 |
| 3  | Lobby           | 1.22 x 1.50 |
| 4  | Guest Toilet    | 1.70 x 1.50 |
| 5  | Lobby           | 0.96 x 1.20 |
| 6  | Maid>s Room     | 2.68 x 1.68 |
| 7  | Maids Toilet    | 1.60 x 1.20 |
| 8  | Storage Room    | 2.54 x 2.32 |

Total Built Up Area 171m