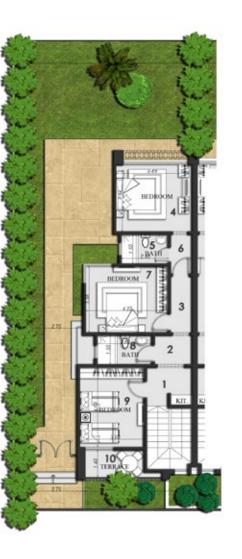

#### Ground Level Floor

| 0.0 | 01.0.20 01.100   | •                  |
|-----|------------------|--------------------|
| NO  | Location         | Dimensions         |
| 1   | Enterance Lobby  | 2.45 x 1.97        |
| 2   | Staircase        | 3.83 x 2.58        |
| 3   | Corridor         | 1.50 x 4.75        |
| 4   | M. Bedroom 1     | 3.80 x 4.09        |
| 5   | M. Bathroom 1    | 1.50 x 2.23        |
| 6   | M. Lobby 1       | 1.50 x 2.26        |
| 7   | M. Bedroom 2     | 3.80 x 3.54        |
| 8   | M. Bathroom 2    | 2.58 x 1.60        |
| 9   | M. Lobby 2       | 1.10 x 1.60        |
| 10  | M. Bedroom 3     | 3.80 x 4.00        |
| 11  | M. Bathroom 3    | 1.50 x 2.68        |
| 12  | M. Lobby 3       | 1.50 x 1.20        |
| 13  | Terrace          | $5.05 \times 5.70$ |
| 14  | Drivers Room     | 2.39 x 2.00        |
| 15  | Drivens Bathroom | 1.20 x 2.00        |