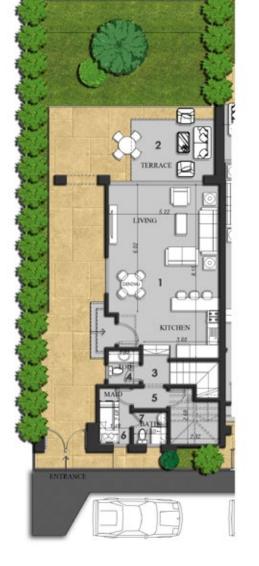

#### Valley Level Floor

| NO | Location                       | Dimensions   |
|----|--------------------------------|--------------|
| 1  | Staircase                      | 3.70 x 2.58  |
| 2  | Lobby                          | 1.14 x 1.97  |
| 3  | Reception, Dining<br>& Kitchen | 10.62 x 5.59 |
| 4  | Terrace                        | 5.79 x 7.60  |
| 5  | Guest Toilet                   | 2.40 x 1.97  |
| 6  | Maids Room                     | 2.39 x 2.00  |
| 7  | Maid's Toilet                  | 1.20 x 2.00  |

Total Built Up Area 307m