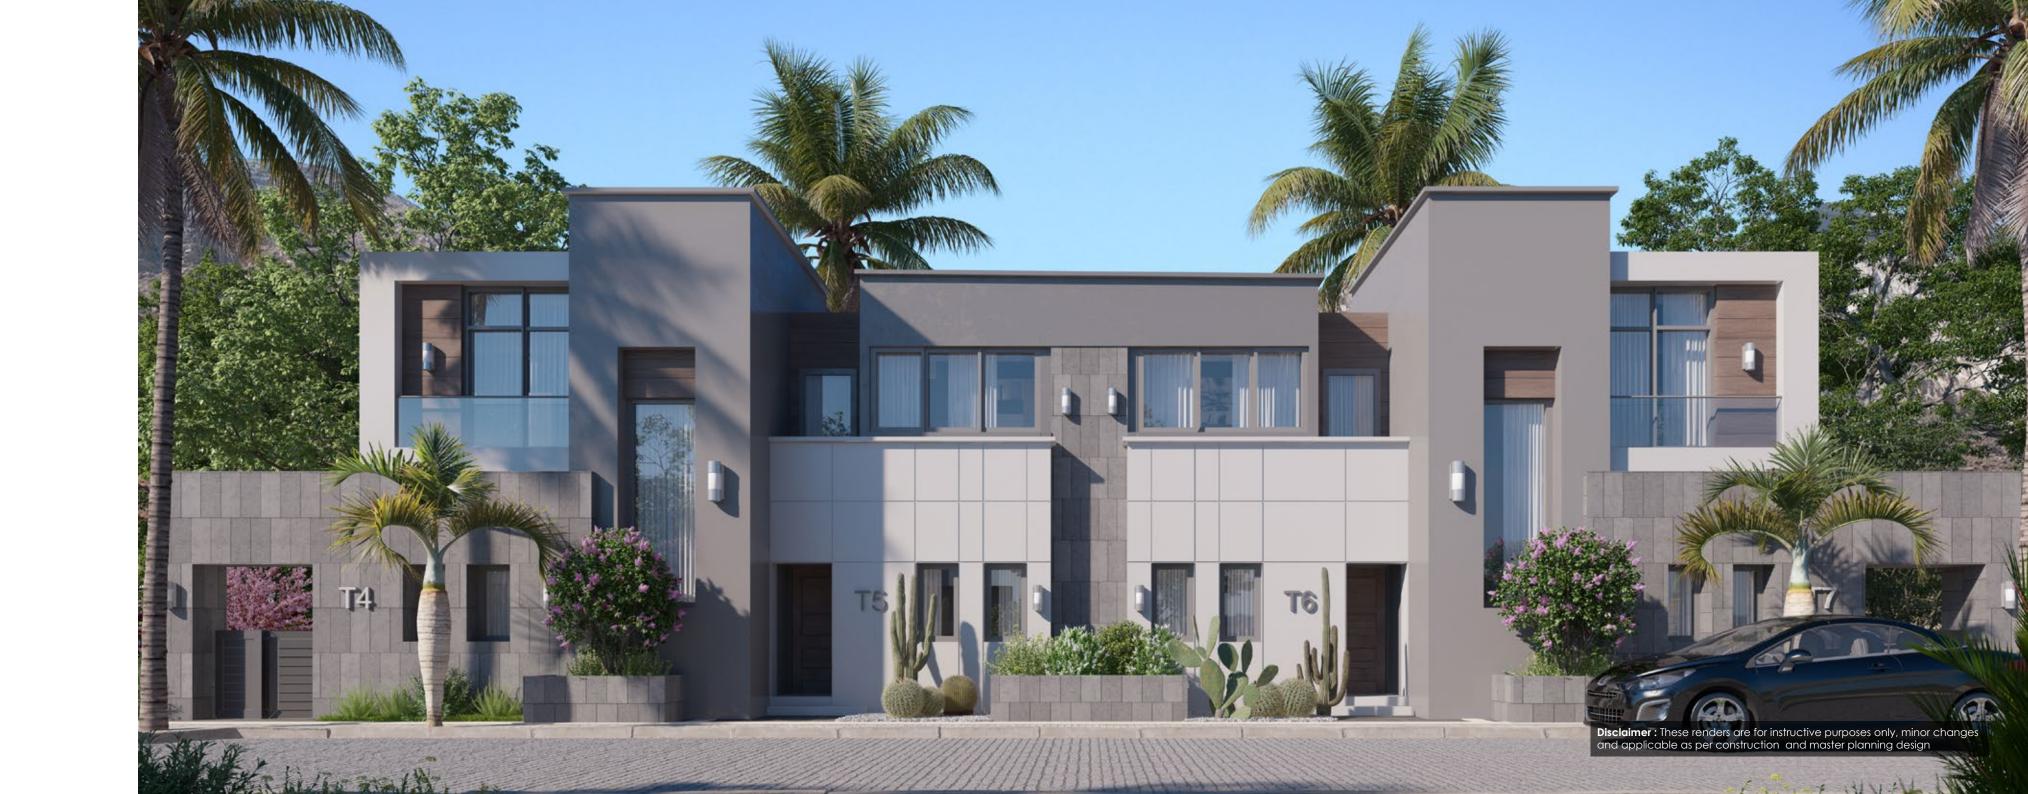

THE **TOWN HOUSE** 

THE Town House

# Town House Corner 04 Ground Floor Plan

| NO | Location        | Dimensions  |
|----|-----------------|-------------|
| 1  | Living & Dining | 8.15 x 5.22 |
| 2  | Terrace         | 2.91 x 3.95 |
| 3  | Lobby           | 1.40 x 1.27 |
| 4  | Guest Toilet    | 1.61 x 1.51 |
| 5  | Lobby           | 1.00 x 1.60 |
| 6  | Maid>s Room     | 2.68 x 1.48 |
| 7  | Maid>s Toilet   | 1.56 x 1.60 |
| 8  | Storage Room    | 2.68 x 2.32 |

Total Built Up Area 167m

#### First Floor Plan

| NO | Location        | Dimensions  |
|----|-----------------|-------------|
| 1  | Lobby           | 1.21 x 2.32 |
| 2  | Corridor        | 4.07 x 1.10 |
| 3  | Master Bedroom  | 3.50 x 4.00 |
| 4  | Master Bathroom | 1.50 x 2.80 |
| 5  | Master Lobby    | 2.67 x 1.10 |
| 6  | Bedroom 1       | 3.50 x 3.88 |
| 7  | Bathroom        | 1.50 x 2.60 |
| 8  | Bedroom 2       | 4.00 x 3.20 |
|    |                 |             |