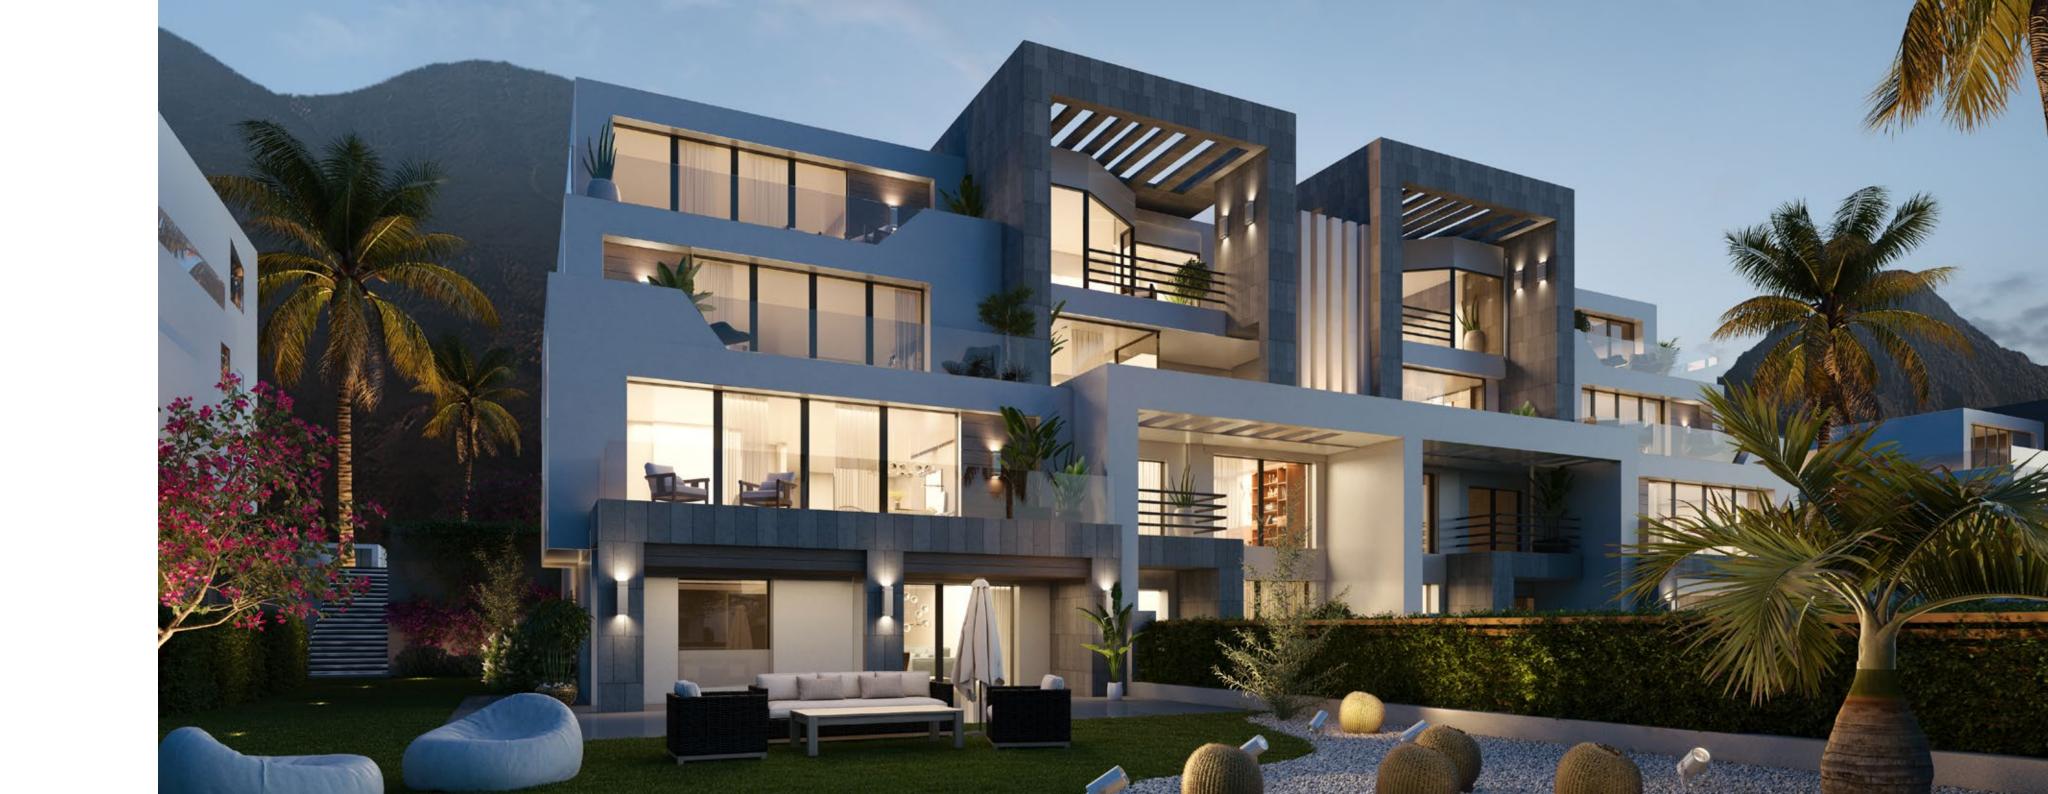

om        | 1.50 x 2.03        |
| 5  | Master Lobby           | 1.50 x 1.10        |
| 6  | Bedroom                | 4.52 x 2.65        |
| 7  | Bathroom               | 3.37 x 1.74        |

Total Built Up Area 97m

#### Second Floor level

Unit A32

| 0 | Location               | Dimensions  |
|---|------------------------|-------------|
|   | Entrance lobby         | 1.10 x 1.74 |
| 2 | Corridor               | 1.82 x 1.20 |
| 3 | Reception<br>& Kitchen | 5.72 x 3.75 |
| 1 | Terrace                | 2.82 x4.00  |
| 5 | Bedroom                | 4.38 x 3.50 |
| 5 | Bathroom               | 1.50 x 2.30 |
|   |                        |             |

Total Built Up Area 72m



Unit B32 Unit B31 Unit A32 Unit A31



THE STAND ALONE VILLA **NIGHT SHOTS** 



THE TOWN HOUSE **NIGHT SHOTS** 



THE CHALET **NIGHT SHOTS**