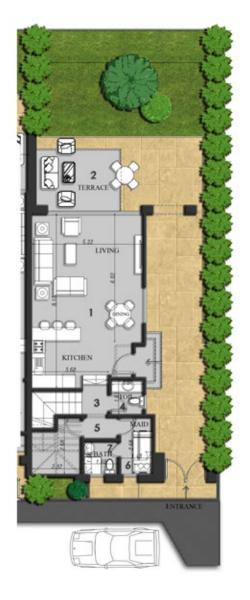

### **Twin House 02**Ground Floor Plan

| NO | Location        | Dimensions  |
|----|-----------------|-------------|
| 1  | Living & Dining | 9.56 x 5.44 |
| 2  | Terrace         | 2.53 x 4.93 |
| 3  | Lobby           | 1.22 x 1.50 |
| 4  | Guest Toilet    | 1.70 x 1.50 |
| 5  | Lobby           | 0.96 x 1.20 |
| 6  | Maid>s Room     | 2.68 x 1.68 |
| 7  | Maids Toilet    | 1.60 x 1.20 |
| 8  | Storage Room    | 2.54 x 2.32 |

Total Built Up Area 171m