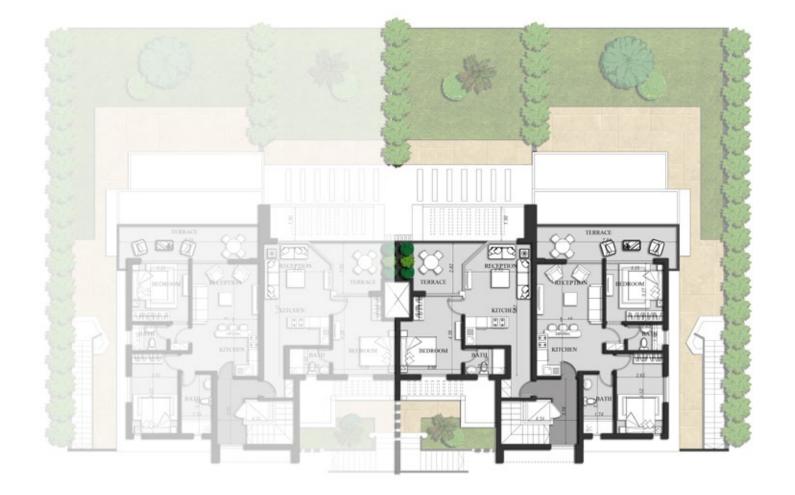

THE **TOWN HOUSE** 

THE Town House

# Town House Corner 04 Ground Floor Plan

| NO | Location        | Dimensions  |
|----|-----------------|-------------|
| 1  | Living & Dining | 8.15 x 5.22 |
| 2  | Terrace         | 2.91 x 3.95 |
| 3  | Lobby           | 1.40 x 1.27 |
| 4  | Guest Toilet    | 1.61 x 1.51 |
| 5  | Lobby           | 1.00 x 1.60 |
| 6  | Maid>s Room     | 2.68 x 1.48 |
| 7  | Maid>s Toilet   | 1.56 x 1.60 |
| 8  | Storage Room    | 2.68 x 2.32 |

Total Built Up Area 167m

#### First Floor Plan

| NO | Location        | Dimensions  |
|----|-----------------|-------------|
| 1  | Lobby           | 1.21 x 2.32 |
| 2  | Corridor        | 4.07 x 1.10 |
| 3  | Master Bedroom  | 3.50 x 4.00 |
| 4  | Master Bathroom | 1.50 x 2.80 |
| 5  | Master Lobby    | 2.67 x 1.10 |
| 6  | Bedroom 1       | 3.50 x 3.88 |
| 7  | Bathroom        | 1.50 x 2.60 |
| 8  | Bedroom 2       | 4.00 x 3.20 |
|    |                 |             |

#### **Town House Corner 01**

Ground Floor Plan

| NO | Location        | Dimensions  |
|----|-----------------|-------------|
| 1  | Living & Dining | 8.15 x 5.22 |
| 2  | Terrace         | 2.91 x 3.95 |
| 3  | Lobby           | 1.40 x 1.27 |
| 4  | Guest Toilet    | 1.61 x 1.51 |
| 5  | Lobby           | 1.00 x 1.60 |
| 6  | Maids Room      | 2.68 x 1.48 |
| 7  | Maids Toilet    | 1.56 x 1.60 |
| 8  | Storage Room    | 2.68 x 2.32 |
|    |                 |             |

#### First Floor Plan

| NO | Location        | Dimensic   |
|----|-----------------|------------|
| 1  | Lobby           | 1.21 x 2.3 |
| 2  | Corridor        | 4.07 x 1.1 |
| 3  | Master Bedroom  | 3.50 x 4.0 |
| 4  | Master Bathroom | 1.50 x 2.8 |
| 5  | Master Lobby    | 2.67 x 1.1 |
| 6  | Bedroom 1       | 3.50 x 3.8 |
| 7  | Bathroom        | 1.50 x 2.6 |
| 8  | Bedroom 2       | 4.00 x 3.2 |
|    |                 |            |

#### Town House Middle 03

Ground Floor Plan

| NO | Location        | Dimensions  |
|----|-----------------|-------------|
| 1  | Entrance Lobby  | 2.38 x 2.51 |
| 2  | Living & Dining | 7.46 x 5.22 |
| 3  | Terrace         | 2.50 x 3.90 |
| 4  | Guest Toilet    | 1.38 x 1.78 |
| 5  | Maid>s Room     | 1.88 x 2.60 |
| 6  | Maids Toilet    | 1.38 x 1.70 |
| 7  | Stairs Lobby    | 1.21 x 1.60 |

Total Built Up Area 161m

#### First Floor Plan

| NO | Location        | Dimensions         |
|----|-----------------|--------------------|
| 1  | Lobby           | 2.32 x 2.62        |
| 2  | Corridor        | 2.47 x 1.10        |
| 3  | Master Bedroom  | 3.22 x 3.76        |
| 4  | Master Bathroom | 1.50 x 2.54        |
| 5  | Master Lobby    | 2.65 x 1.10        |
| 6  | Bedroom 1       | 3.50 x 4.00        |
| 7  | Terrace         | $2.75 \times 1.32$ |
| 8  | Bedroom 2       | 3.27 x 3.60        |
| 9  | Bathroom        | 2.50 x 1.50        |

#### Town House Middle 02

Ground Floor Plan

| NO | Location        | Dimensions  |
|----|-----------------|-------------|
| 1  | Entrance Lobby  | 2.38 x 2.51 |
| 2  | Living & Dining | 7.46 x 5.22 |
| 3  | Terrace         | 2.50 x 3.90 |
| 4  | Guest Toilet    | 1.38 x 1.78 |
| 5  | Maids Room      | 1.88 x 2.60 |
| 6  | Maids Toilet    | 1.38 x 1.70 |
| 7  | Stairs Lobby    | 1.21 x 1.60 |

#### First Floor Plan

| NO | Location        | Dimensior   |
|----|-----------------|-------------|
| 1  | Lobby           | 2.32 x 2.62 |
| 2  | Corridor        | 2.47 x 1.10 |
| 3  | Master Bedroom  | 3.22 x 3.76 |
| 4  | Master Bathroom | 1.50 x 2.54 |
| 5  | Master Lobby    | 2.65 x 1.10 |
| 6  | Bedroom 1       | 3.50 x 4.00 |
| 7  | Terrace         | 2.75 x 1.32 |
| 8  | Bedroom 2       | 3.27 x 3.60 |
| 9  | Bathroom        | 2.50 x 1.50 |
|    |                 |             |