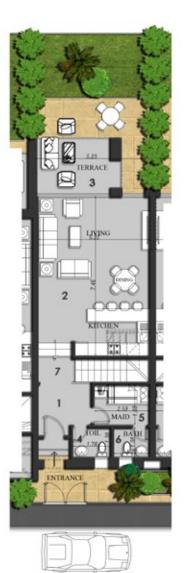

# Town House Corner 04 Ground Floor Plan

| NO | Location        | Dimensions  |
|----|-----------------|-------------|
| 1  | Living & Dining | 8.15 x 5.22 |
| 2  | Terrace         | 2.91 x 3.95 |
| 3  | Lobby           | 1.40 x 1.27 |
| 4  | Guest Toilet    | 1.61 x 1.51 |
| 5  | Lobby           | 1.00 x 1.60 |
| 6  | Maid>s Room     | 2.68 x 1.48 |
| 7  | Maid>s Toilet   | 1.56 x 1.60 |
| 8  | Storage Room    | 2.68 x 2.32 |

Total Built Up Area 167m