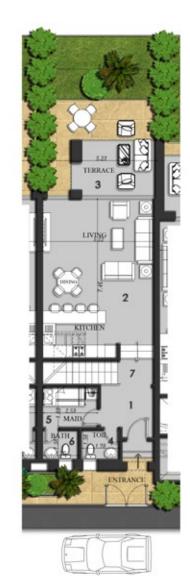

#### Valley Level Floor

| NO | Location                       | Dimensions   |
|----|--------------------------------|--------------|
| 1  | Staircase                      | 3.70 x 2.58  |
| 2  | Lobby                          | 1.14 x 1.97  |
| 3  | Reception, Dining<br>& Kitchen | 10.62 x 5.59 |
| 4  | Terrace                        | 5.79 x 7.60  |
| 5  | Guest Toilet                   | 2.40 x 1.97  |
| 6  | Maids Room                     | 2.39 x 2.00  |
| 7  | Maid's Toilet                  | 1.20 x 2.00  |

Total Built Up Area 307m