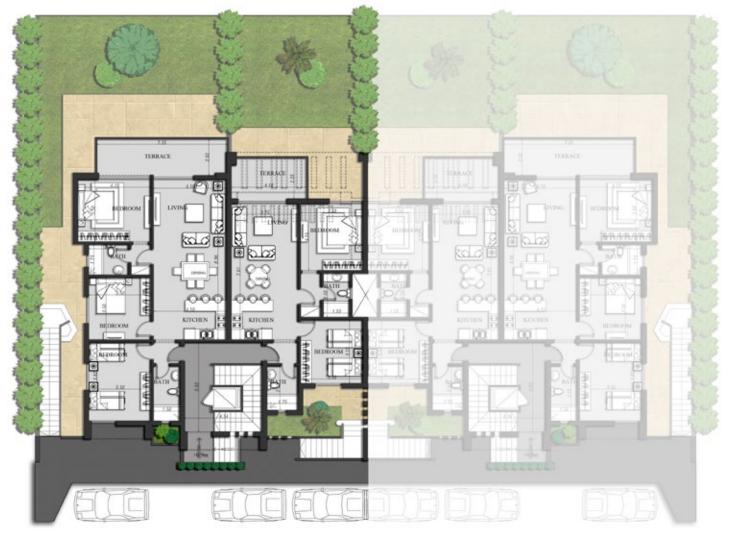

#### **Ground Floor**

Unit B12

| NO                       | Location               | Dimensions         |
|--------------------------|------------------------|--------------------|
| 1                        | Entrance Lobby         | 1.20 x 1.50        |
| 2                        | Reception<br>& Kitchen | 8.96 x 4.10        |
| 3                        | Terrace                | 2.02 x 7.25        |
| 4                        | Master Bedroom         | 3.50 x 4.10        |
| 5                        | Master Bathroom        | 1.73 x 2.25        |
| 6                        | Master Lobby           | 1.73x 1.13         |
| 7                        | Bedroom 1              | $3.50 \times 3.50$ |
| 8                        | Bedroom 2              | 4.42 x 3.50        |
| 9                        | Bathroom               | 3.10 x 1.50        |
| Total Built Up Area 135m |                        |                    |

#### **Ground Floor**

Unit B11

| NO | Location           | Dimensions         |
|----|--------------------|--------------------|
| 1  | Entrance Lobby     | 1.20 x 1.75        |
| 2  | Reception & Kitch- | 7.61 x 3.75        |
| 2  | en                 |                    |
| 3  | Terrace            | 2.25 x 4.18        |
| 4  | Master Bedroom     | $3.75 \times 3.50$ |
| 5  | Master Bathroom    | 2.50 x 1.50        |
| 6  | Master Lobby       | 2.50 x 1.15        |
| 7  | Bedroom            | 3.57 x 3.50        |
| 8  | Bathroom           | 2.50 x 1.75        |

Total Built Up Area 104m

Unit B12

Unit B11

#### **Ground Floor**

Unit A11

| NO | Location               | Dimensions         |
|----|------------------------|--------------------|
| 1  | Entrance Lobby         | 1.20 x 1.50        |
| 2  | Reception<br>& Kitchen | 8.96 x 4.10        |
| 3  | Terrace                | 2.02 x 7.25        |
| 4  | Master Bedroom         | 3.50 x 4.10        |
| 5  | Master Bathroom        | 1.73 x 2.25        |
| 6  | Master Lobby           | 1.73x 1.13         |
| 7  | Bedroom 1              | $3.50 \times 3.50$ |
| 8  | Bedroom 2              | 4.42 x 3.50        |
| 9  | Bathroom               | 3.10 x 1.50        |

Total Built Up Area 135m

#### **Ground Floor**

Unit A12

| $\cup$ | Location               | Dimensions         |
|--------|------------------------|--------------------|
|        | Entrance Lobby         | 1.20 x 1.75        |
| 2      | Reception<br>& Kitchen | 7.61 x 3.75        |
| 3      | Terrace                | 2.25 x 4.18        |
| 1      | Master Bedroom         | $3.75 \times 3.50$ |
| 5      | Master Bathroom        | 2.50 x 1.50        |
| 5      | Master Lobby           | 2.50 x 1.15        |
| 7      | Bedroom                | 3.57 x 3.50        |
| 3      | Bathroom               | 2.50 x 1.75        |
|        |                        |                    |

Total Built Up Area 104m

Unit A12

Unit A11