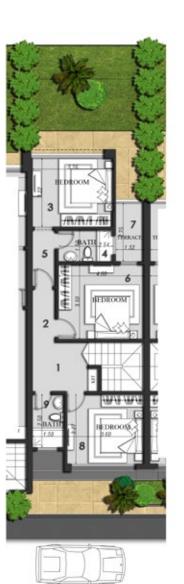

**Disclaimer :** Floor plans layout and furniture plans are for indicative purposes only , minor changes are applicable as per construction

THE **TWIN HOUSE** 

THE **TWIN HOUSE** 

### **Twin House 02**Ground Floor Plan

| NO | Location        | Dimensions  |
|----|-----------------|-------------|
| 1  | Living & Dining | 9.56 x 5.44 |
| 2  | Terrace         | 2.53 x 4.93 |
| 3  | Lobby           | 1.22 x 1.50 |
| 4  | Guest Toilet    | 1.70 x 1.50 |
| 5  | Lobby           | 0.96 x 1.20 |
| 6  | Maid>s Room     | 2.68 x 1.68 |
| 7  | Maids Toilet    | 1.60 x 1.20 |
| 8  | Storage Room    | 2.54 x 2.32 |

Total Built Up Area 171m