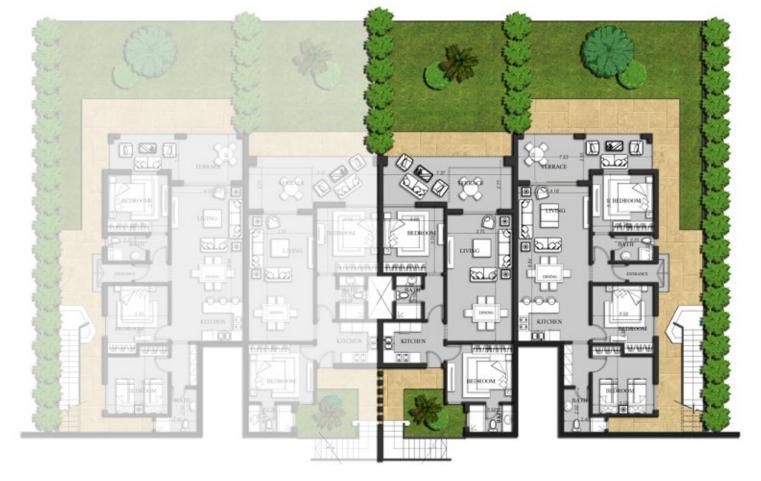

THE **CHALET** 

#### Valley Floor with Garden Unit B02

| NO  | Location         | Dimensions  |
|-----|------------------|-------------|
| 1   | Entrance         | 1.10 x 1.68 |
| 2   | Entrance Lobby   | 1.10 x 2.07 |
| 3   | Reception        | 8.48 x 4.10 |
| 4   | Terrace          | 2.65 x 7.63 |
| 5   | Master Bedroom   | 3.30 x 3.50 |
| 6   | Master Bathroom  | 1.50 x 2.25 |
| 7   | Master Lobby     | 1.50 x 1.13 |
| 8   | Lobby            | 2.40 x 1.50 |
| 9   | Bedroom 1        | 3.90 x 3.50 |
| 10  | Bedroom 2        | 4.00 x 3.50 |
| 11  | Bathroom         | 2.50 x 2.40 |
| Tot | al Built Up Area | 138m        |
| •   |                  |             |

### Valley Floor with Garden Unit B01

| NO | Location          | Dimensions  |
|----|-------------------|-------------|
| 1  | Kitchen           | 2.38 x 3.50 |
| 2  | Master Bedroom 1  | 3.75 x 3.50 |
| 3  | Master Bathroom 1 | 2.50 x 1.50 |
| 4  | Master Lobby 1    | 2.50 x 1.15 |
| 5  | Master Bedroom 2  | 3.30 x 3.75 |
| 6  | Master Bathroom 2 | 1.60 x 2.50 |
| 7  | Reception         | 7.22 x 3.75 |
| 8  | Terrace           | 2.77 x 7.37 |

Total Built Up Area 121m

Unit B02 Unit B01

### Valley Floor with Garden Unit A01

| NO | Location        | Dimensions         |
|----|-----------------|--------------------|
| 1  | Entrance        | 1.10 x 1.68        |
| 2  | Entrance Lobby  | 1.10 x 2.07        |
| 3  | Reception       | 8.48 x 4.10        |
| 4  | Terrace         | 2.65 x 7.63        |
| 5  | Master Bedroom  | $3.30 \times 3.50$ |
| 6  | Master Bathroom | 1.50 x 2.25        |
| 7  | Master Lobby    | 1.50 x 1.13        |
| 8  | Lobby           | 2.40 x 1.50        |
| 9  | Bedroom 1       | $3.90 \times 3.50$ |
| 10 | Bedroom 2       | 4.00 x 3.50        |
| 11 | Bathroom        | 2.50 x 2.40        |
|    |                 |                    |

Total Built Up Area 138m

#### Valley Floor with Garden Unit A02

| NO | Location          | Dimension   |
|----|-------------------|-------------|
| 1  | Kitchen           | 2.38 x 3.50 |
| 2  | Master Bedroom 1  | 3.75 x 3.50 |
| 3  | Master Bathroom 1 | 2.50 x 1.50 |
| 4  | Master Lobby 1    | 2.50 x 1.15 |
| 5  | Master Bedroom 2  | 3.30 x 3.75 |
| 6  | Master Bathroom 2 | 1.60 x 2.50 |
| 7  | Reception         | 7.22 x 3.75 |
| 8  | Terrace           | 2.77 x 7.37 |
|    |                   |             |

Total Built Up Area 121m

Unit A02

Unit A01