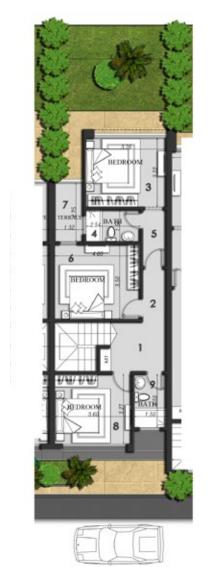

#### First Floor Plan

| NO | Location        | Dimensions  |
|----|-----------------|-------------|
| 1  | Lobby 1         | 1.95 x 2.32 |
| 2  | Lobby 2         | 1.50 x 1.92 |
| 3  | Corridor        | 2.88 x 1.10 |
| 4  | Master Bedroom  | 3.42 x 3.89 |
| 5  | Master Bathroom | 1.50 x 2.40 |
| 6  | Master Lobby    | 2.00 x 1.10 |
| 7  | Bedroom 1       | 3.38 x 4.22 |
| 8  | Bathroom        | 1.50 x 2.80 |
| 9  | Bedroom 2       | 4.10 x 3.00 |
| 10 | Terrace         | 1.40 x 3.00 |
|    |                 |             |