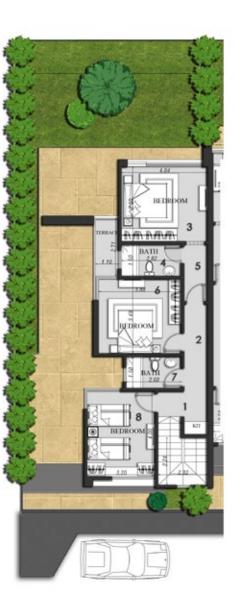

#### Ground Level Floor

| 0.0 | 01.0.20 01.100   | •                  |
|-----|------------------|--------------------|
| NO  | Location         | Dimensions         |
| 1   | Enterance Lobby  | 2.45 x 1.97        |
| 2   | Staircase        | 3.83 x 2.58        |
| 3   | Corridor         | 1.50 x 4.75        |
| 4   | M. Bedroom 1     | 3.80 x 4.09        |
| 5   | M. Bathroom 1    | 1.50 x 2.23        |
| 6   | M. Lobby 1       | 1.50 x 2.26        |
| 7   | M. Bedroom 2     | 3.80 x 3.54        |
| 8   | M. Bathroom 2    | 2.58 x 1.60        |
| 9   | M. Lobby 2       | 1.10 x 1.60        |
| 10  | M. Bedroom 3     | 3.80 x 4.00        |
| 11  | M. Bathroom 3    | 1.50 x 2.68        |
| 12  | M. Lobby 3       | 1.50 x 1.20        |
| 13  | Terrace          | $5.05 \times 5.70$ |
| 14  | Drivers Room     | 2.39 x 2.00        |
| 15  | Drivens Bathroom | 1.20 x 2.00        |