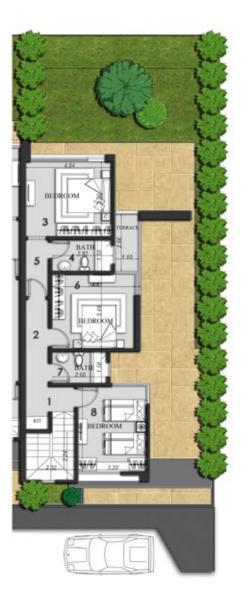

#### First Floor Plan

| NO | Location        | Dimensions  |
|----|-----------------|-------------|
| 1  | Lobby 1         | 1.95 x 2.32 |
| 2  | Lobby 2         | 1.50 x 1.92 |
| 3  | Corridor        | 2.88 x 1.10 |
| 4  | Master Bedroom  | 3.42 x 3.89 |
| 5  | Master Bathroom | 1.50 x 2.40 |
| 6  | Master Lobby    | 2.00 x 1.10 |
| 7  | Bedroom 1       | 3.38 x 4.22 |
| 8  | Bathroom        | 1.50 x 2.80 |
| 9  | Bedroom 2       | 4.10 x 3.00 |
| 10 | Terrace         | 1.40 x 3.00 |
|    |                 |             |