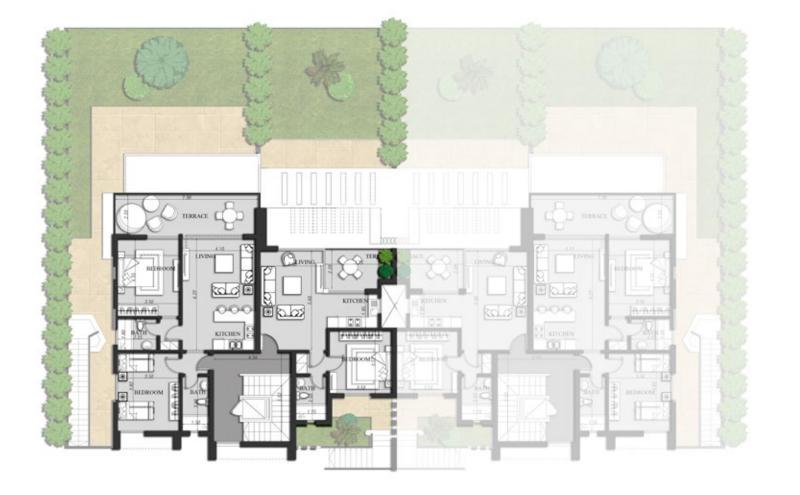

#### **Ground Floor**

Unit B12

| NO                       | Location               | Dimensions         |
|--------------------------|------------------------|--------------------|
| 1                        | Entrance Lobby         | 1.20 x 1.50        |
| 2                        | Reception<br>& Kitchen | 8.96 x 4.10        |
| 3                        | Terrace                | 2.02 x 7.25        |
| 4                        | Master Bedroom         | 3.50 x 4.10        |
| 5                        | Master Bathroom        | 1.73 x 2.25        |
| 6                        | Master Lobby           | 1.73x 1.13         |
| 7                        | Bedroom 1              | $3.50 \times 3.50$ |
| 8                        | Bedroom 2              | 4.42 x 3.50        |
| 9                        | Bathroom               | 3.10 x 1.50        |
| Total Built Up Area 135m |                        |                    |

#### **Ground Floor**

Unit B11

| NO | Location           | Dimensions         |
|----|--------------------|--------------------|
| 1  | Entrance Lobby     | 1.20 x 1.75        |
| 2  | Reception & Kitch- | 7.61 x 3.75        |
| 2  | en                 |                    |
| 3  | Terrace            | 2.25 x 4.18        |
| 4  | Master Bedroom     | $3.75 \times 3.50$ |
| 5  | Master Bathroom    | 2.50 x 1.50        |
| 6  | Master Lobby       | 2.50 x 1.15        |
| 7  | Bedroom            | 3.57 x 3.50        |
| 8  | Bathroom           | 2.50 x 1.75        |

Total Built Up Area 104m

Unit B12

Unit B11

#### **Ground Floor**

Unit A11

| NO | Location               | Dimensions         |
|----|------------------------|--------------------|
| 1  | Entrance Lobby         | 1.20 x 1.50        |
| 2  | Reception<br>& Kitchen | 8.96 x 4.10        |
| 3  | Terrace                | 2.02 x 7.25        |
| 4  | Master Bedroom         | 3.50 x 4.10        |
| 5  | Master Bathroom        | 1.73 x 2.25        |
| 6  | Master Lobby           | 1.73x 1.13         |
| 7  | Bedroom 1              | $3.50 \times 3.50$ |
| 8  | Bedroom 2              | 4.42 x 3.50        |
| 9  | Bathroom               | 3.10 x 1.50        |

Total Built Up Area 135m

#### **Ground Floor**

Unit A12

| $\cup$ | Location               | Dimensions         |
|--------|------------------------|--------------------|
|        | Entrance Lobby         | 1.20 x 1.75        |
| 2      | Reception<br>& Kitchen | 7.61 x 3.75        |
| 3      | Terrace                | 2.25 x 4.18        |
| 1      | Master Bedroom         | $3.75 \times 3.50$ |
| 5      | Master Bathroom        | 2.50 x 1.50        |
| 5      | Master Lobby           | 2.50 x 1.15        |
| 7      | Bedroom                | 3.57 x 3.50        |
| 3      | Bathroom               | 2.50 x 1.75        |
|        |                        |                    |

Total Built Up Area 104m

Unit A12

Unit A11