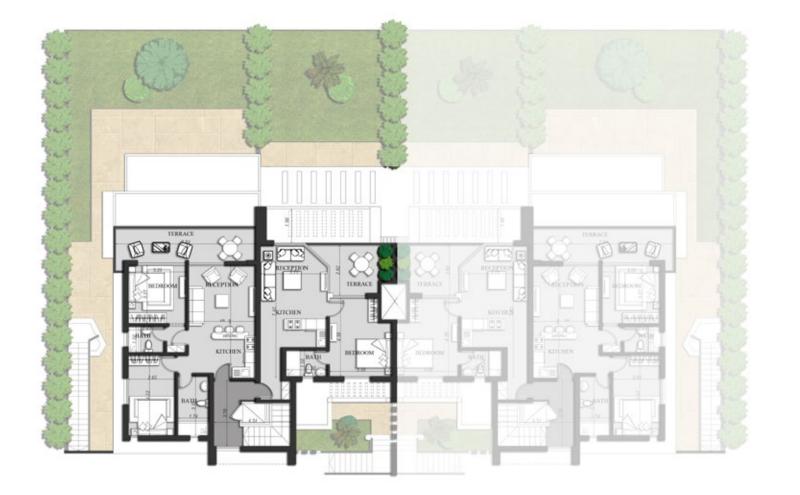

#### Second Floor level

Unit B32

| NO | Location               | Dimensions  |
|----|------------------------|-------------|
| 1  | Reception<br>& Kitchen | 6.31 x 3.75 |
| 2  | Terrace                | 1.78 x 7.84 |
| 3  | Master Bedroom         | 3.27 x 3.25 |
| 4  | Master Bathroom        | 1.50 x 2.03 |
| 5  | Master Lobby           | 1.50 x 1.10 |
| 6  | Bedroom                | 4.52 x 2.65 |
| 7  | Bathroom               | 3.37 x 1.74 |

Total Built Up Area 97m

# Second Floor level Unit B31

| NO | Location               | Dimensions  |
|----|------------------------|-------------|
| 1  | Entrance lobby         | 1.10 x 1.74 |
| 2  | Corridor               | 1.82 x 1.20 |
| 3  | Reception<br>& Kitchen | 5.72 x 3.75 |
| 4  | Terrace                | 2.82 x4.00  |
| 5  | Bedroom                | 4.38 x 3.50 |
| 6  | Bathroom               | 1.50 x 2.30 |

Total Built Up Area 72m

#### Second Floor level

Unit A31

| NO | Location               | Dimensions         |
|----|------------------------|--------------------|
| 1  | Reception<br>& Kitchen | 6.31 x 3.75        |
| 2  | Terrace                | 1.78 x 7.84        |
| 3  | Master Bedroom         | $3.27 \times 3.25$ |
| 4  | Master Bathroom        | 1.50 x 2.03        |
| 5  | Master Lobby           | 1.50 x 1.10        |
| 6  | Bedroom                | 4.52 x 2.65        |
| 7  | Bathroom               | 3.37 x 1.74        |

#### Second Floor level

Unit A32

| 0 | Location               | Dimensions  |
|---|------------------------|-------------|
|   | Entrance lobby         | 1.10 x 1.74 |
| 2 | Corridor               | 1.82 x 1.20 |
| 3 | Reception<br>& Kitchen | 5.72 x 3.75 |
| 1 | Terrace                | 2.82 x4.00  |
| 5 | Bedroom                | 4.38 x 3.50 |
| 5 | Bathroom               | 1.50 x 2.30 |
|   |                        |             |

Total Built Up Area 72m

Unit B32 Unit B31 Unit A32 Unit A31

THE STAND ALONE VILLA **NIGHT SHOTS** 

THE TOWN HOUSE **NIGHT SHOTS** 

THE CHALET **NIGHT SHOTS** 