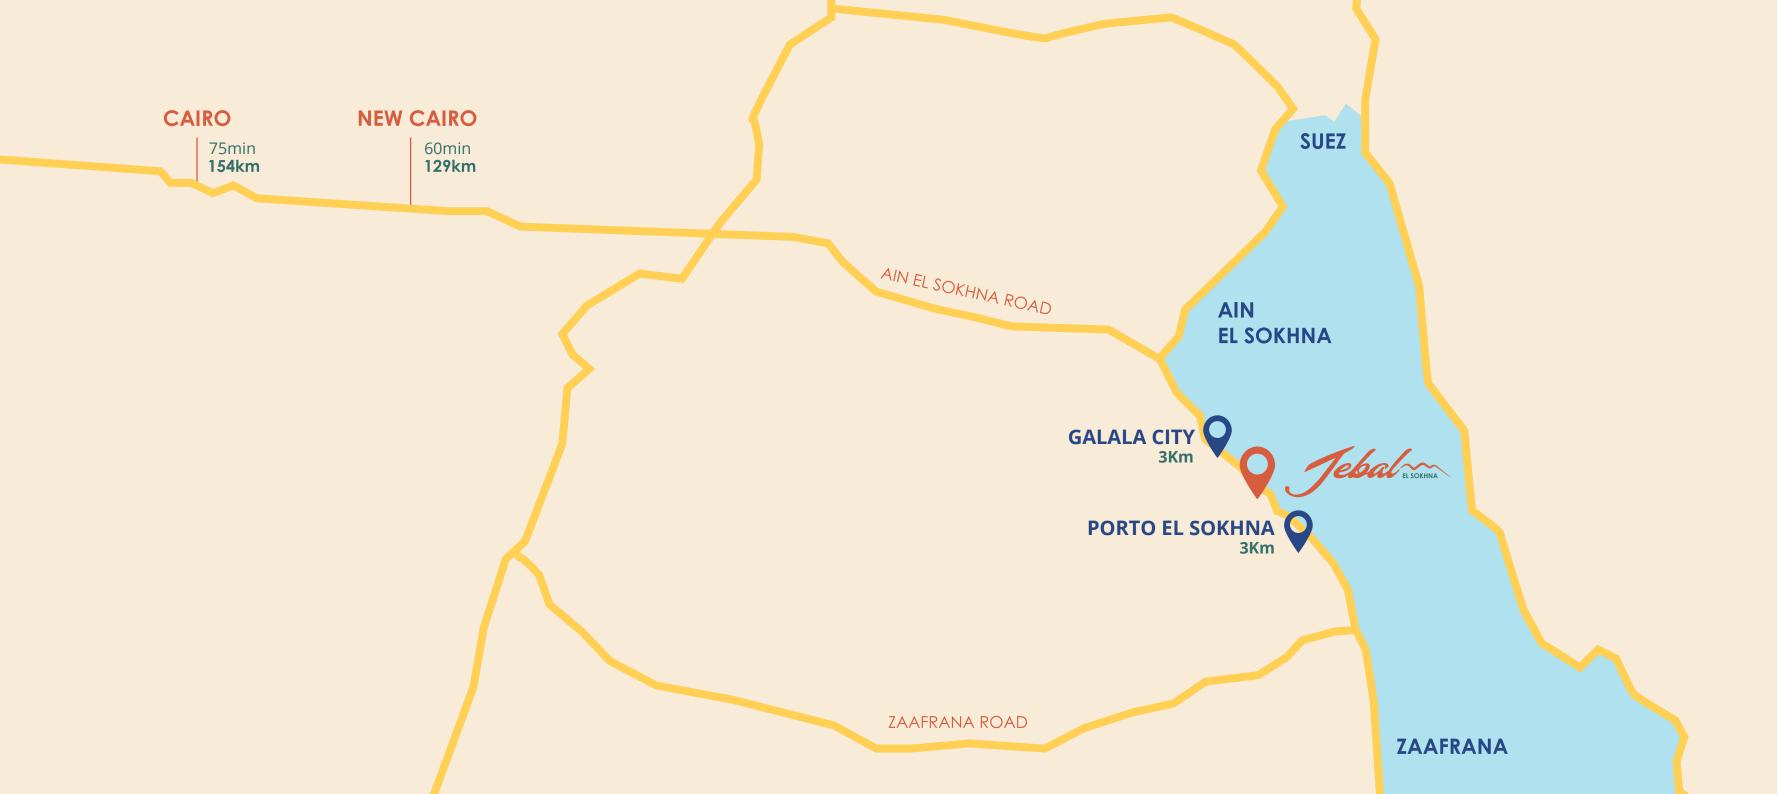

# THE LOCATION

75 Min only from Cairo to enjoy your Vacation, located on kilo 127, Cairo – Sokhna road (Only 3km from Al Galala resort)

Stay one step ahead, have the ambitions to LIVE and enjoy life v, place yourself where the world of wonders and beauty is, you can get the access to 300m beach front with total area 15,000 m2 with an amazing retail area that include super market, restaurants, cafes, fine dining and more.

#### THE **MOUNTAIN VIEWS**

Jebal is located 3 KM away from Al Galala Resort and 125 meters above the sea level where you can enjoy your vacation from a newly different perspective.

Yet you are only 1 hour drive from Cairo.