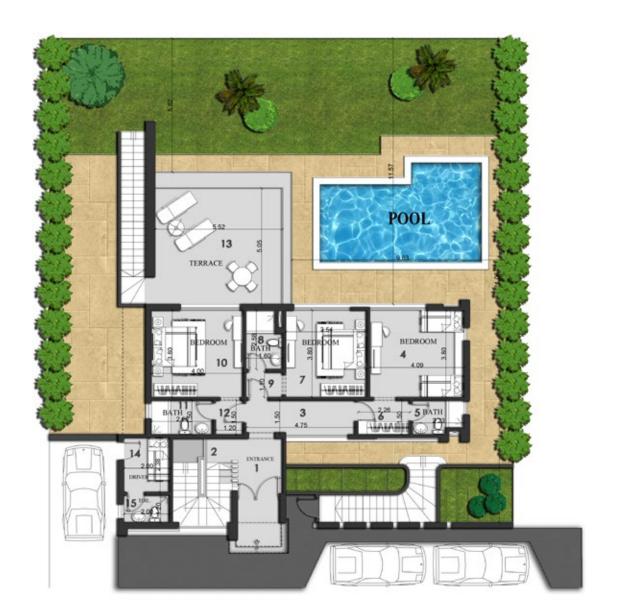

#### Villa

#### Ground Level Floor

| 0.0 | 01.0.20 01.100   | •                  |
|-----|------------------|--------------------|
| NO  | Location         | Dimensions         |
| 1   | Enterance Lobby  | 2.45 x 1.97        |
| 2   | Staircase        | 3.83 x 2.58        |
| 3   | Corridor         | 1.50 x 4.75        |
| 4   | M. Bedroom 1     | 3.80 x 4.09        |
| 5   | M. Bathroom 1    | 1.50 x 2.23        |
| 6   | M. Lobby 1       | 1.50 x 2.26        |
| 7   | M. Bedroom 2     | 3.80 x 3.54        |
| 8   | M. Bathroom 2    | 2.58 x 1.60        |
| 9   | M. Lobby 2       | 1.10 x 1.60        |
| 10  | M. Bedroom 3     | 3.80 x 4.00        |
| 11  | M. Bathroom 3    | 1.50 x 2.68        |
| 12  | M. Lobby 3       | 1.50 x 1.20        |
| 13  | Terrace          | $5.05 \times 5.70$ |
| 14  | Drivers Room     | 2.39 x 2.00        |
| 15  | Drivens Bathroom | 1.20 x 2.00        |